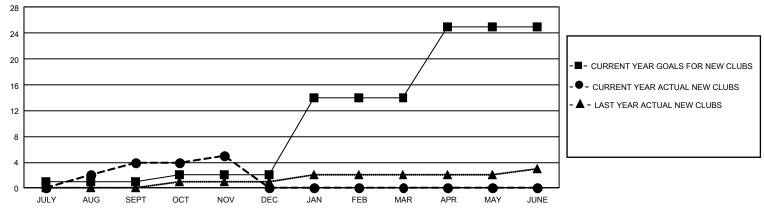

## GAT MONTHLY MEMBERSHIP PROGRESS REPORT Results a

GMT Constitutional Area 7, Group A

REPORT DOES NOT INCLUDE CLUBS IN UNDISTRICTED AREAS.

| Clubs                 |               |           |               | Members               |                          |                         |                                                    |
|-----------------------|---------------|-----------|---------------|-----------------------|--------------------------|-------------------------|----------------------------------------------------|
| RESULTS FOR 2022-2023 |               |           |               | RESULTS FOR 2022-2023 |                          |                         |                                                    |
| QUARTER               | NEW CLUB GOAL | NEW CLUBS | DROPPED CLUBS |                       | EMBER GROWTH NET<br>GOAL | MEMBER GROWTH<br>ACTUAL | DROPPED MEMBERS<br>ACTUAL (including<br>transfers) |
| JULY/AUG/SEPT         | 3             | 4         | 7             | JULY/AUG/SEPT         | 618                      | 794                     | 634                                                |
| OCT/NOV/DEC           | 3             | 1         | 2             | OCT/NOV/DEC           | 612                      | 471                     | 506                                                |
| JAN/FEB/MAR           | 36            | 0         | 0             | JAN/FEB/MAR           | 732                      | 0                       | 0                                                  |
| APR/MAY/JUNE          | 33            | 0         | 0             | APR/MAY/JUNE          | 713                      | 0                       | 0                                                  |