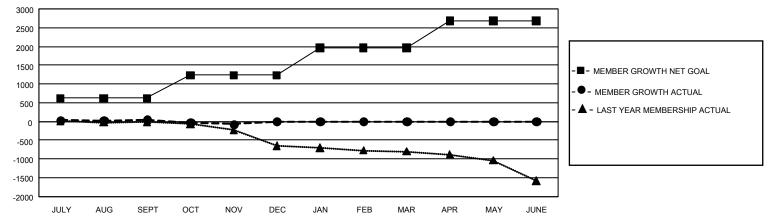

## GAT MONTHLY MEMBERSHIP PROGRESS REPORT Results a

GMT Constitutional Area 7, Group A

REPORT DOES NOT INCLUDE CLUBS IN UNDISTRICTED AREAS.

| Clubs                 |               |           |               | Members               |                          |                         |                                                    |
|-----------------------|---------------|-----------|---------------|-----------------------|--------------------------|-------------------------|----------------------------------------------------|
| RESULTS FOR 2022-2023 |               |           |               | RESULTS FOR 2022-2023 |                          |                         |                                                    |
| QUARTER               | NEW CLUB GOAL | NEW CLUBS | DROPPED CLUBS |                       | EMBER GROWTH NET<br>GOAL | MEMBER GROWTH<br>ACTUAL | DROPPED MEMBERS<br>ACTUAL (including<br>transfers) |
| JULY/AUG/SEPT         | 3             | 4         | 7             | JULY/AUG/SEPT         | 618                      | 794                     | 634                                                |
| OCT/NOV/DEC           | 3             | 1         | 2             | OCT/NOV/DEC           | 612                      | 471                     | 506                                                |
| JAN/FEB/MAR           | 36            | 0         | 0             | JAN/FEB/MAR           | 732                      | 0                       | 0                                                  |
| APR/MAY/JUNE          | 33            | 0         | 0             | APR/MAY/JUNE          | 713                      | 0                       | 0                                                  |